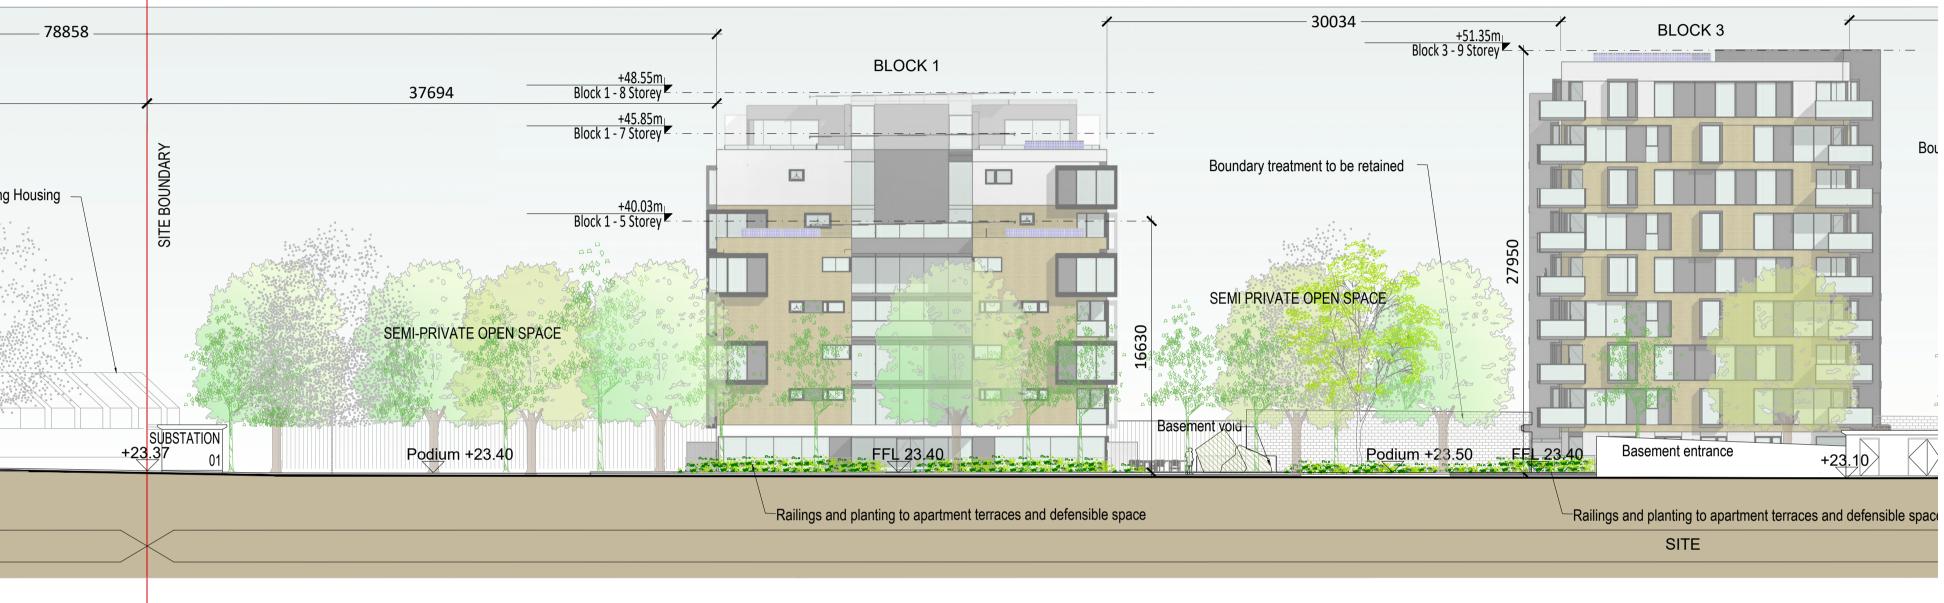

SITE SECTION A-A PART 2 (1:250)

SITE SECTION A-A PART 1 (1:250)

Site Sections 1/500

## 41164 The Meadows Existing Housing +24.60 SYBIL HILL HOUSE