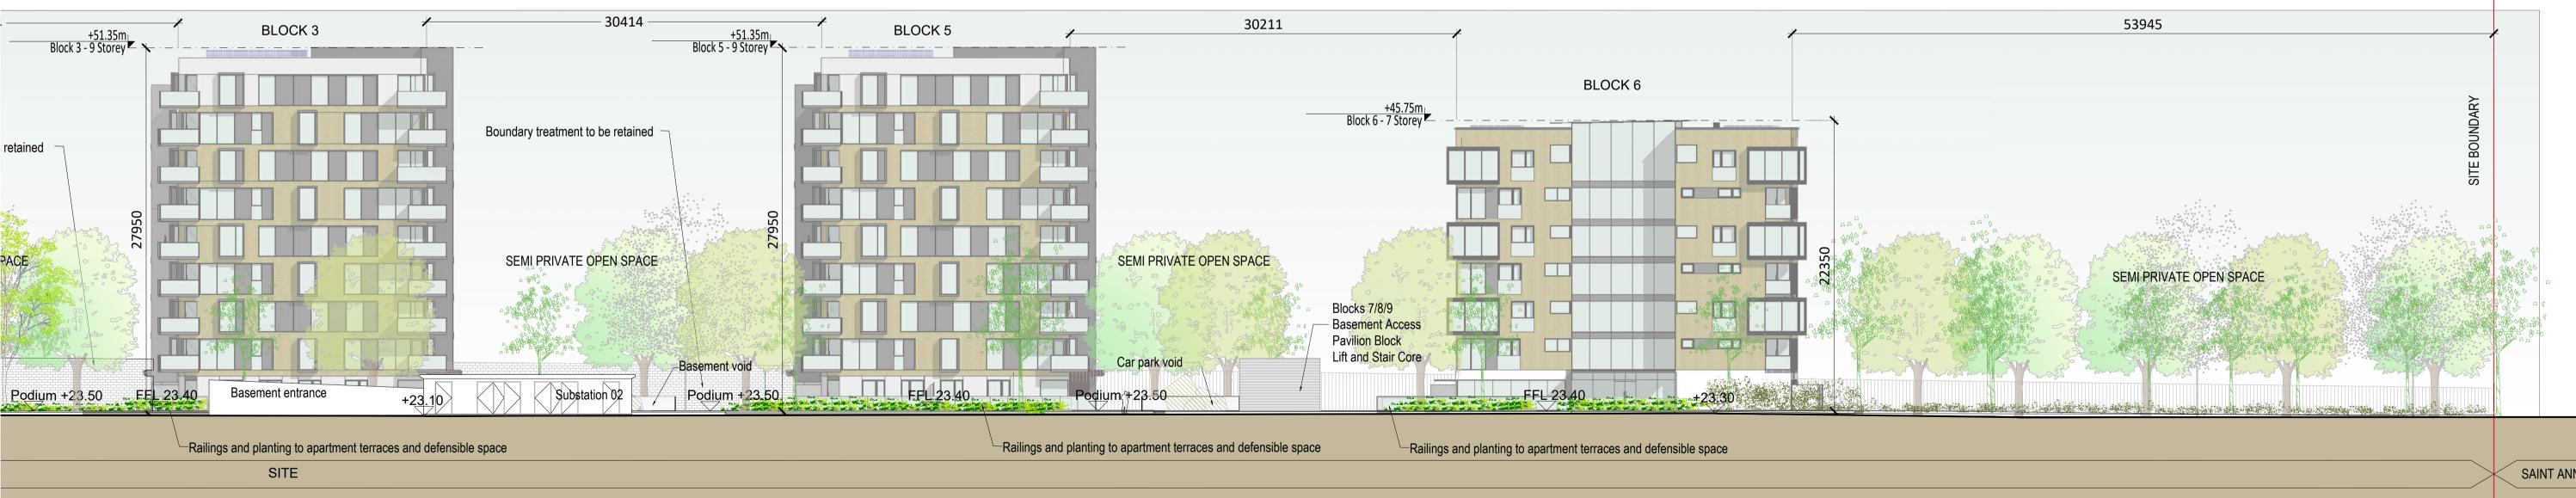

SITE SECTION A-A PART 2 (1:250)

SITE SECTION A-A PART 1 (1:250)

Site Sections 1/500